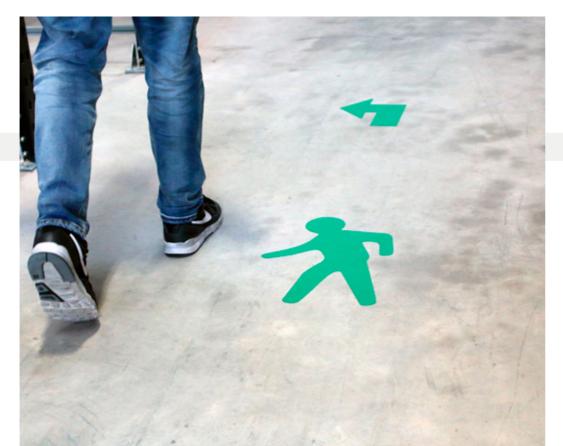

Rolls of any width up to 1168 mm can be produced to order Stock sizes 50 mm x 30m 75 mm x 30m 100 mm x 30m

With PermaRoute® you're not restricted to simple lines. It's a versatile floor marking system which allows you to develop a clear set of visual guides. It looks clean and efficient and also helps your process controls.

Many stock colours and shapes make planning a marking scheme easy. In addition, features can be created to your specification, expanding the possibilities and making PermaRoute® an open-ended, future proof choice.

PermaRoute® is a modular system complete with lines, angles, joins, shapes and icons in all industry standard colours. Corner joins and angles are available to fit stock roll widths of 50 mm, 75 mm or 100 mm.