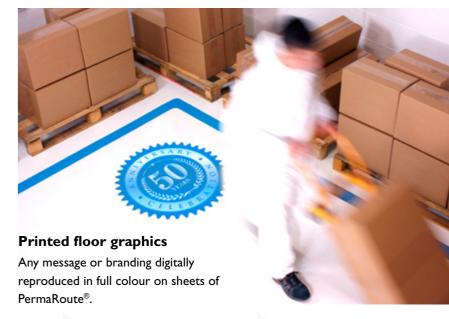

### Enhance your brand message

Display corporate colours throughout your facility. We can match to any RAL, Pantone or NCS, please enquire for Minimum Order Quantities etc.