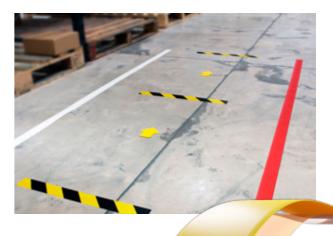

### Sizes & Shapes

Available in 50 mm, 75 mm or 100 mm roll widths, 30m rolls for long length application. A wide range of ready cut PermaStripe® shapes allow you to create junctions and designate special areas, all to the same high quality.

PermaStripe® Smooth floor tape was created in response to a request for a line marking material which was easier to clean. Our sleek, PermaStripe® Smooth has all the same benefits as our flagship PermaStripe® range but with one minor difference. It does not feature the embossed surface, meaning that there are no areas on it that can trap dirt and harbour bacteria.

PermaStripe® Smooth is perfect for areas that must meet heavily regulated hygiene standards. It still provides durable, 5S optimisation, with a smooth aesthetic surface that is easier to clean and would compliment any area to which it is applied.