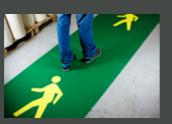

## Floor marking systems

High quality self-adhesive lines and symbols designed for maximum durability

Heskins floor marking solutions are applied in...

**Warehouses** 

**Factories** 

**Hospitals** 

**Supermarkets** 

Rolls of any width up to 1168 mm can be produced to order Stock sizes 50 mm x 30m 75 mm x 30m 100 mm x 30m

With PermaRoute® you're not restricted to simple lines. It's a versatile floor marking system which allows you to develop a clear set of visual guides. It looks clean and efficient and also helps your process controls.

PermaRoute® is a modular system complete with lines, angles, joins, shapes and icons in all industry standard colours. Corner joins and angles are available to fit stock roll widths of 50 mm, 75 mm or 100 mm.