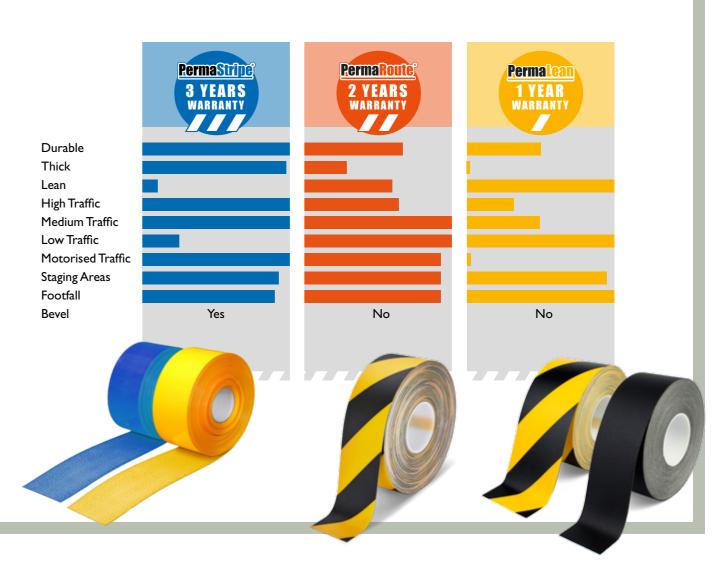

### PermaStripe® 3 year warranty

The Heskins warranty for PermaStripe® floor marking tape is conditionally warranted 3 years from purchase. Warranty claims are only limited to replacement of PermaStripe® The warranty does not cover items being dragged, pushed or scraped across such as pallets or transit skids.

A solid single material. Unlike like low quality printed tapes
PermaStripe® won't fade or lose its colour. Even when scratched
the colour continues all the way through so you can fit and forget
knowing that the quality look you achieve on installation day will last
as long as you need.

Due to its extreme strength it will not snap if removed, enabling easy workplace 5S floor marking changes.

### Sizes & Shapes

Available in 50 mm, 75 mm or 100 mm roll widths, 30m rolls for long length application. A wide range of ready cut PermaStripe® shapes allow you to create junctions and designate special areas, all to the same high quality.

### The world's only complete floor marking system

- Tough laminate construction
- 960mu thick
- Strong permanent adhesive
- Low profile
- Cut to any shape

Black/Yellow

Red / White

Green / White

Black / White Hazard

Rolls of any width up to 1168 mm can be produced to order Stock sizes 50 mm x 30m 75 mm x 30m 100 mm x 30m

With PermaRoute® you're not restricted to simple lines. It's a versatile floor marking system which allows you to develop a clear set of visual guides. It looks clean and efficient and also helps your process controls.

Many stock colours and shapes make planning a marking scheme easy. In addition, features can be created to your specification, expanding the possibilities and making PermaRoute® an open-ended, future proof choice.

PermaRoute® is a modular system complete with lines, angles, joins, shapes and icons in all industry standard colours. Corner joins and angles are available to fit stock roll widths of 50 mm, 75 mm or 100 mm.

## Perma Lean

The leanest industrial grade floor tape in the world

- 570 mu thick
- Strong permanent adhesive
- Laminate with printed design or message or solid material for Pantone and RAL colours

### What is PermaLean?

PermaLean is an extremely tough floor marking material.

The film thickness is an incredible 500 mu (0.5 mm), it is designed for application when normal floor marking tapes just aren't good enough, it is designed to be applied and forgotten, it has a super strong permanent adhesive that once down, stays down! The leaner profile suits itself well for minor irregularities on the floor. PermaLean offers resellers fantastic reselling margins always backed up the class leading Heskins service levels.

### PermaLean construction

For the plain coloured styles it is produced from a solid homogeneous piece of colour plastic film that is 570 mu thick. For hazard chevron colours, to ensure that you get the most durable hazard possible, we print onto a 250 mu base film then laminate a tough clear 250 mu upper film to ensure that the pattern can never be scratched off!