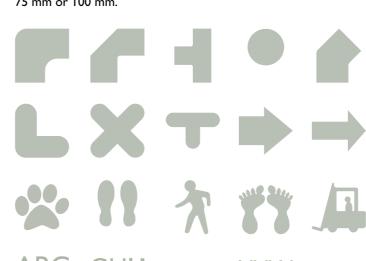

Rolls of any width up to 1168 mm can be produced to order Stock sizes 50 mm x 30m 75 mm x 30m 100 mm x 30m

With PermaRoute® you're not restricted to simple lines. It's a versatile floor marking system which allows you to develop a clear set of visual guides. It looks clean and efficient and also helps your process controls.

Many stock colours and shapes make planning a marking scheme easy. In addition, features can be created to your specification, expanding the possibilities and making PermaRoute® an open-ended, future proof choice.

PermaRoute® is a modular system complete with lines, angles, joins, shapes and icons in all industry standard colours. Corner joins and angles are available to fit stock roll widths of 50 mm, 75 mm or 100 mm.