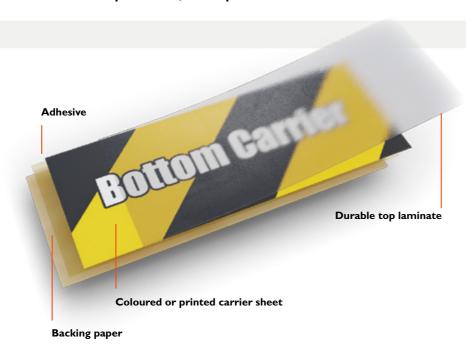

A solid single material. Unlike like low quality printed tapes
PermaStripe® won't fade or lose its colour. Even when scratched
the colour continues all the way through so you can fit and forget
knowing that the quality look you achieve on installation day will last
as long as you need.

### PermaLean construction

For the plain coloured styles it is produced from a solid homogeneous piece of colour plastic film that is 570 mu thick. For hazard chevron colours, to ensure that you get the most durable hazard possible, we print onto a 250 mu base film then laminate a tough clear 250 mu upper film to ensure that the pattern can never be scratched off!