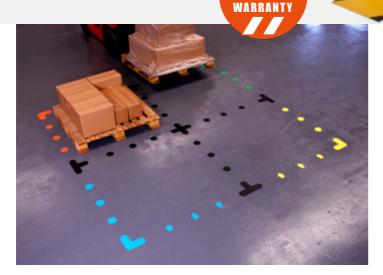

Rolls of any width up to 1168 mm can be produced to order Stock sizes 50 mm x 30m 75 mm x 30m 100 mm x 30m

With PermaRoute® you're not restricted to simple lines. It's a versatile floor marking system which allows you to develop a clear set of visual guides. It looks clean and efficient and also helps your process controls.

PermaRoute® is a modular system complete with lines, angles, joins, shapes and icons in all industry standard colours. Corner joins and angles are available to fit stock roll widths of 50 mm, 75 mm or 100 mm.