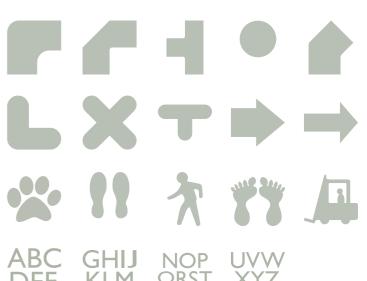

PermaRoute® is a modular system complete with lines, angles, joins, shapes and icons in all industry standard colours. Corner joins and angles are available to fit stock roll widths of 50 mm, 75 mm or 100 mm.

### Floor markers

Many popular designs available in various languages and styles. See website for current range.