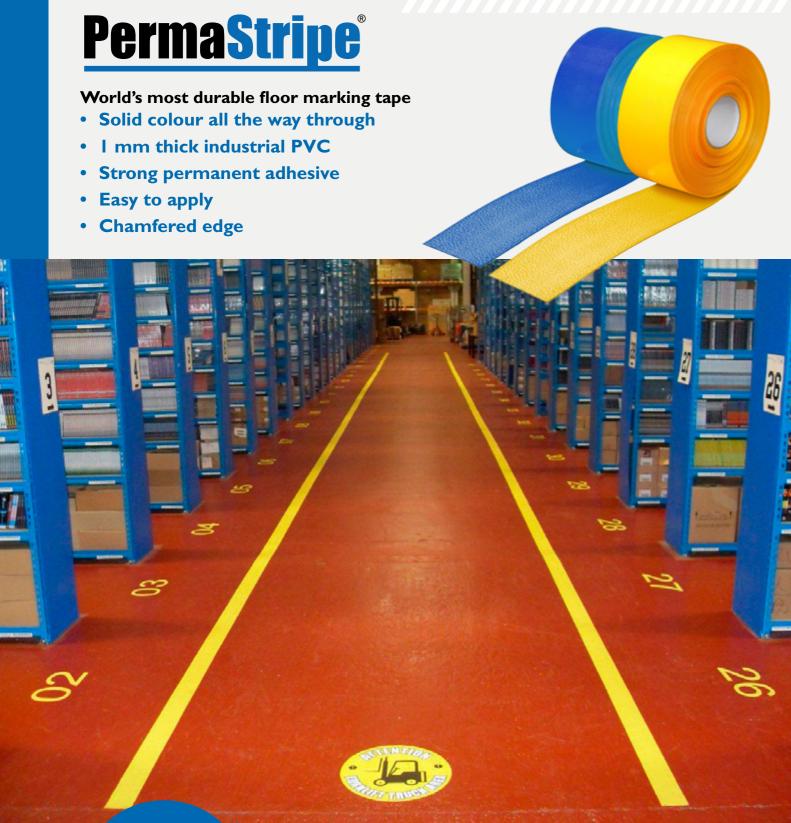

A solid single material. Unlike like low quality printed tapes
PermaStripe® won't fade or lose its colour. Even when scratched
the colour continues all the way through so you can fit and forget
knowing that the quality look you achieve on installation day will last
as long as you need.

Due to its extreme strength it will not snap if removed, enabling easy workplace 5S floor marking changes.

### Sizes & Shapes

Available in 50 mm, 75 mm or 100 mm roll widths, 30m rolls for long length application. A wide range of ready cut PermaStripe® shapes allow you to create junctions and designate special areas, all to the same high quality.