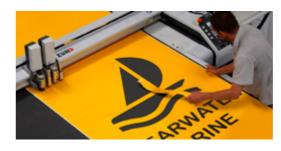

### Custom shapes

Custom shapes and features can be created to your specification further expanding the possibilities and making PermaRoute® an open-ended, future proof choice.

Our digital cutting table can cut any shape - just send your artwork or any outline image and we'll do the rest.