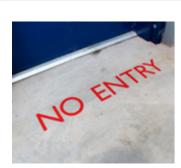

### Sizes & Shapes

Available in 50 mm, 75 mm or 100 mm roll widths, 30m rolls for long length application. A wide range of ready cut PermaStripe® shapes allow you to create junctions and designate special areas, all to the same high quality.

### Floor markers

Many popular designs available in various languages and styles. See website for current range.