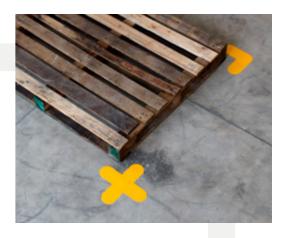

### Custom shapes

Custom shapes and features can be created to your specification further expanding the possibilities and making PermaRoute® an open-ended, future proof choice.

Our digital cutting table can cut any shape - just send your artwork or any outline image and we'll do the rest.